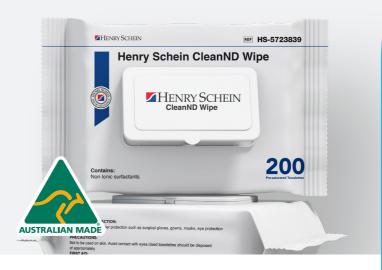

## Henry Schein CleanND

**Neutral Detergent** 

| Composition        | 0.28% Benzethonium Chloride, 18% Isopropyl Alcohol                                                                          |         |                                   |          |
|--------------------|-----------------------------------------------------------------------------------------------------------------------------|---------|-----------------------------------|----------|
| Uses               | Henry Schein Hospital Grade Disinfectant wipes are a highly effective cleaner, decontaminant and disinfectant wipe.         |         |                                   |          |
|                    | Formulated as a broad-spectrum disinfectant and has been tested for use in healthcare environments                          |         |                                   |          |
| Advantages         | Broad spectrum multi-purpose wipe                                                                                           |         |                                   |          |
|                    | 2 in 1 decontaminant and disinfectant cleaner                                                                               |         |                                   |          |
|                    | Formulated in Australia for the use in healthcare and environments                                                          |         |                                   |          |
|                    | Contains food grade plasticiser to maintain plastic, vinyl and upholstery surfaces                                          |         |                                   |          |
|                    | Streak free, smear free, low foaming, non-corrosive solution                                                                |         |                                   |          |
| Towelette size     | 18.5 x 26 cm - Flatpack (30gsm)                                                                                             |         |                                   |          |
|                    | 15 x 17 cm - Cannister (38 gsm)                                                                                             |         |                                   |          |
|                    | Pseudomonas aeruginosa                                                                                                      | (1 min) | Candida auris                     | (1 min)  |
|                    | Escherichia coli                                                                                                            | (1 min) | Trichophyton mentagrophytes       | (1 min)  |
|                    | Staphylococcus aureus                                                                                                       | (1 min) | Poliovirus Type 1                 | (1 min)  |
|                    | Methicillin Resistant Staphylococcus aureus (MRSA)                                                                          | (1 min) | Adenovirus                        | (1 min)  |
|                    | Enterococcus hirae                                                                                                          | (1 min) | Norovirus                         | (3 min)  |
| Active Against     | Proteus vulgaris                                                                                                            | (1 min) | SARS-CoV-2 (COVID-19)             | (30 sec) |
| Tested Under       | Klebsiella pneumoniae                                                                                                       | (1 min) | Herpes Simplex virus Type 1       | (1 min)  |
| Dirty Conditions   | Acinetobacter baumannii                                                                                                     | (1 min) | Influenza A virus (H1N1)          | (1 min)  |
|                    | Vancomycin Resistant Enterococcus faecium (VRE)                                                                             | (1 min) | Influenza A virus (H3N2)          | (1 min)  |
|                    | Carbapenem-resistant Enterobacteriaceae (CRE)                                                                               | (1 min) | Influenza B virus                 | (1 min)  |
|                    | Salmonella enterica                                                                                                         | (1 min) | Vaccinia Virus (mpox)             | (1 min)  |
|                    | Mycobacterium terrae (for TB)                                                                                               | (1 min) | Enterovirus 71 (EV-71)            | (1 min)  |
|                    | Candida albicans                                                                                                            | (1 min) | Respiratory syncytial virus (RSV) | (1 min)  |
| Contraindications  | Not to be mixed with any detergents, chemicals or other cleaning agents                                                     |         |                                   |          |
| Precautions        | Do not swallow. Wear recommended PPE. Use undiluted. If visible soiling is evident, surfaces should be                      |         |                                   |          |
|                    | pre-cleaned/decontaminated before disinfection                                                                              |         |                                   |          |
| Clinical Dragadura | When decontaminating and disinfecting surfaces thoroughly wipe the surface in an S-Shape pattern, from high to              |         |                                   |          |
| Clinical Procedure | low, from clean to dirty. Leave the surface to dry in ambient temperature.                                                  |         |                                   |          |
| Poison Schedule    | Not Applicable                                                                                                              |         |                                   |          |
| Safety Directions  | Not to be used on skin. Avoid contact with eyes. Wash hands after use. Used towelettes should be disposed of appropriately. |         |                                   |          |
| First Aid          | For advice, contact a Poisons Information Centre. Australia 13 11 26, New Zealand, 0800 764 766                             |         |                                   |          |
| Regulatory         | Australia: ARTG 335416                                                                                                      |         |                                   |          |
|                    | HS-5723837 - Henry Schein Surface Disinfectant Wipes - Hospital Grade Flat Pack Pack 200                                    |         |                                   |          |
| Ordering Code      | HS-5722626 - Henry Schein Surface Disinfectant Wipes - Hospital Grade Tub 180                                               |         |                                   |          |
|                    | HS-5722627 - Henry Schein Surface Disinfectant Wipes - Hospital Grade Tub Refill Refill 180                                 |         |                                   |          |
| Storage            | Store below 25°C in a cool, dry place                                                                                       |         |                                   |          |
| Shelf Life         | 3 years from date of manufacture as indicated on pack                                                                       |         |                                   |          |

| Composition        | Non-ionic surfactantsl                                                                                                                                                                                                                                                                                            |
|--------------------|-------------------------------------------------------------------------------------------------------------------------------------------------------------------------------------------------------------------------------------------------------------------------------------------------------------------|
| Uses               | Henry Schein Neutral Detergent Wipes are a highly effective multi-surface wipe for general cleaning and decontaminating medical devices, surfaces and instruments. Clinicare wipes have been formulated and tested for use in healthcare environments.                                                            |
| Advantages         | Developed for medical device cleaning and decontamination  Removes heavy soiling and contaminants from medical devices prior to disinfection or sterilisation  Non-staining, streak-free and non-corrosive  Neutral pH formula  Compatible with disinfection and sterilisation programs  Safe for use on plastics |
| Towelette size     | 18.5 x 26 cm Flat pack (30 gsm) 15 x 17 cm Canister (38 gsm)                                                                                                                                                                                                                                                      |
| Contraindications  | Not to be mixed with any detergents, chemicals or other cleaning agents                                                                                                                                                                                                                                           |
| Precautions        | Not to be used on skin. Avoid contact with eyes. Used towelettes should be disposed of appropriately. Wear recommended PPE.                                                                                                                                                                                       |
| Clinical Procedure | When decontaminating or pre-cleaning, wipe the surface in an S-Shape pattern from high to low, clean to dirty.  Allow surface to dry. For use on medical devices, refer to manufacturers instructions.                                                                                                            |
| Poison Schedule    | Not Applicable                                                                                                                                                                                                                                                                                                    |
| First Aid          | If poisoning occurs, contact a doctor or Poisons Information Centre. Australia 13 11 26,New Zealand, 0800 764 766                                                                                                                                                                                                 |
| Regulatory         | Australia: ARTG No. 186414                                                                                                                                                                                                                                                                                        |
| Ordering Code      | HS-5723839 - HS CleanND Wipe Flat Pack Pack 200 HS-5722629 - HS CleanND Wipe Tub 180 HS-572-2628 - HS CleanND Wipe Tub Refill Refill 180 HS-NWIPESR - HS Neutral Detergent Wipe Tub 220 HS-NWIPE - HS Neutral Detergent Wipe Tub Refill Refill 220                                                                |
| Storage            | Store below 30°C in a cool, dry place                                                                                                                                                                                                                                                                             |
| Shelf Life         | 3 years from date of manufacture as indicated on pack                                                                                                                                                                                                                                                             |

Contains: Non Ionic surfactants 200

REF HS-5723839

✓ HENRY SCHEIN