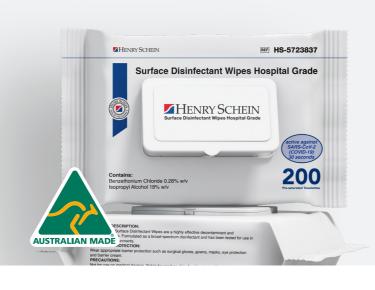

## Henry Schein Surface Disinfectant

# Hospital Grade Disinfectant

## Henry Schein CleanND

**Neutral Detergent** 

| Composition        | 0.28% Benzethonium Chloride, 18% Isopropyl Alcohol                                                                          |         |                                   |          |
|--------------------|-----------------------------------------------------------------------------------------------------------------------------|---------|-----------------------------------|----------|
| Uses               | Henry Schein Hospital Grade Disinfectant wipes are a highly effective cleaner, decontaminant and disinfectant wipe.         |         |                                   |          |
|                    | Formulated as a broad-spectrum disinfectant and has been tested for use in healthcare environments                          |         |                                   |          |
| Advantages         | Broad spectrum multi-purpose wipe                                                                                           |         |                                   |          |
|                    | 2 in 1 decontaminant and disinfectant cleaner                                                                               |         |                                   |          |
|                    | Formulated in Australia for the use in healthcare and environments                                                          |         |                                   |          |
|                    | Contains food grade plasticiser to maintain plastic, vinyl and upholstery surfaces                                          |         |                                   |          |
|                    | Streak free, smear free, low foaming, non-corrosive solution                                                                |         |                                   |          |
| Towelette size     | 18.5 x 26 cm - Flatpack (30gsm)                                                                                             |         |                                   |          |
|                    | 15 x 17 cm - Cannister (38 gsm)                                                                                             |         |                                   |          |
|                    | Pseudomonas aeruginosa                                                                                                      | (1 min) | Candida auris                     | (1 min)  |
|                    | Escherichia coli                                                                                                            | (1 min) | Trichophyton mentagrophytes       | (1 min)  |
|                    | Staphylococcus aureus                                                                                                       | (1 min) | Poliovirus Type 1                 | (1 min)  |
|                    | Methicillin Resistant Staphylococcus aureus (MRSA)                                                                          | (1 min) | Adenovirus                        | (1 min)  |
|                    | Enterococcus hirae                                                                                                          | (1 min) | Norovirus                         | (3 min)  |
| Active Against     | Proteus vulgaris                                                                                                            | (1 min) | SARS-CoV-2 (COVID-19)             | (30 sec) |
| Tested Under       | Klebsiella pneumoniae                                                                                                       | (1 min) | Herpes Simplex virus Type 1       | (1 min)  |
| Dirty Conditions   | Acinetobacter baumannii                                                                                                     | (1 min) | Influenza A virus (H1N1)          | (1 min)  |
|                    | Vancomycin Resistant Enterococcus faecium (VRE)                                                                             | (1 min) | Influenza A virus (H3N2)          | (1 min)  |
|                    | Carbapenem-resistant Enterobacteriaceae (CRE)                                                                               | (1 min) | Influenza B virus                 | (1 min)  |
|                    | Salmonella enterica                                                                                                         | (1 min) | Vaccinia Virus (mpox)             | (1 min)  |
|                    | Mycobacterium terrae (for TB)                                                                                               | (1 min) | Enterovirus 71 (EV-71)            | (1 min)  |
|                    | Candida albicans                                                                                                            | (1 min) | Respiratory syncytial virus (RSV) | (1 min)  |
| Contraindications  | Not to be mixed with any detergents, chemicals or other cleaning agents                                                     |         |                                   |          |
| Precautions        | Do not swallow. Wear recommended PPE. Use undiluted. If visible soiling is evident, surfaces should be                      |         |                                   |          |
|                    | pre-cleaned/decontaminated before disinfection                                                                              |         |                                   |          |
| Clinical Dragadura | When decontaminating and disinfecting surfaces thoroughly wipe the surface in an S-Shape pattern, from high to              |         |                                   |          |
| Clinical Procedure | low, from clean to dirty. Leave the surface to dry in ambient temperature.                                                  |         |                                   |          |
| Poison Schedule    | Not Applicable                                                                                                              |         |                                   |          |
| Safety Directions  | Not to be used on skin. Avoid contact with eyes. Wash hands after use. Used towelettes should be disposed of appropriately. |         |                                   |          |
| First Aid          | For advice, contact a Poisons Information Centre. Australia 13 11 26, New Zealand, 0800 764 766                             |         |                                   |          |
| Regulatory         | Australia: ARTG 335416                                                                                                      |         |                                   |          |
|                    | HS-5723837 - Henry Schein Surface Disinfectant Wipes - Hospital Grade Flat Pack Pack 200                                    |         |                                   |          |
| Ordering Code      | HS-5722626 - Henry Schein Surface Disinfectant Wipes - Hospital Grade Tub 180                                               |         |                                   |          |
|                    | HS-5722627 - Henry Schein Surface Disinfectant Wipes - Hospital Grade Tub Refill Refill 180                                 |         |                                   |          |
| Storage            | Store below 25°C in a cool, dry place                                                                                       |         |                                   |          |
| Shelf Life         | 3 years from date of manufacture as indicated on pack                                                                       |         |                                   |          |

## **Surface Disinfectant Wipes Hospital Grade**

Contains: Benzethonium Chloride 0.28% w/v Isopropyl Alcohol 18% w/v