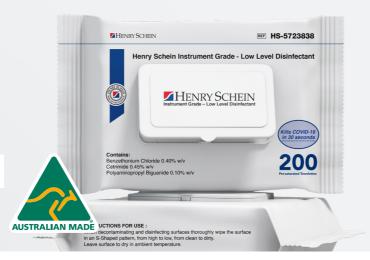

# **Henry Schein Alcohol Free**

### **Instrument Grade**

## **Low Level Disinfectant Wipes**

**Bacterial Yeasticidal SARS-CoV-2 (Covid-19)** 

| Composition                                  | Benzethonium Chloride 0.40% w/v, Cetrimide 0.45% w/v,                                                                                                                                                                                                                          | Polyaminopro                                                                                     | pyl biguanide 0.1% w/v                                                                                                                                                                                                           |                                                                          |
|----------------------------------------------|--------------------------------------------------------------------------------------------------------------------------------------------------------------------------------------------------------------------------------------------------------------------------------|--------------------------------------------------------------------------------------------------|----------------------------------------------------------------------------------------------------------------------------------------------------------------------------------------------------------------------------------|--------------------------------------------------------------------------|
| Uses                                         | Henry Schein Instrument Grade - Low Level Disinfectant Wipes are ideal for use on surfaces and non-critical medical devices. It has a wide spectrum antimicrobial activity and has been formulated and tested for use in healthcare and critical environments.                 |                                                                                                  |                                                                                                                                                                                                                                  |                                                                          |
| Advantages                                   | Alcohol Free Class Ilb Broad Spectrum, fast acting 2 in 1 detergent and disinfectant wipe Formulated and tested for use in healthcare and critical en Dermatologically Tested                                                                                                  | vironments                                                                                       |                                                                                                                                                                                                                                  |                                                                          |
| Towelette size                               | 18.5 x 26 cm Flat pack                                                                                                                                                                                                                                                         |                                                                                                  |                                                                                                                                                                                                                                  |                                                                          |
| Active Against Tested Under Dirty Conditions | Pseudomonas aeruginosa Escherichia coli Staphylococcus aureus Methicillin Resistant Staphylococcus aureus (MRSA) Enterococcus hirae Proteus vulgaris Klebsiella pneumoniae Klebsiella pneumoniae (CRE) Carbapenem-resistant Enterobacter cloacae (CRE) Acinetobacter baumannii | (1 min) (1 min) (1 min) (1 min)w (1 min) | Vancomycin Resistant Enterococcus faecium (VRE) Salmonella enterica Candida albicans Herpes simplex virus 1 Norovirus SARS-CoV-2 (COVID-19) Vaccinia virus (mpox) Influenza virus (H1N1, H3N2) Respiratory syncytial virus (RSV) | (1 min) (1 min) (1 min) (1 min) (5 min) (30 sec) (1 min) (1 min) (1 min) |
| Contraindications                            | Not to be mixed with any detergents, chemicals or other c                                                                                                                                                                                                                      | leaning agents                                                                                   | S                                                                                                                                                                                                                                |                                                                          |
| Clinical Procedure                           | When decontaminating and disinfecting surfaces thorough to low, from clean to dirty. Leave the surface to dry in amb                                                                                                                                                           |                                                                                                  |                                                                                                                                                                                                                                  |                                                                          |
| Poison Schedule                              | Not Applicable                                                                                                                                                                                                                                                                 |                                                                                                  |                                                                                                                                                                                                                                  |                                                                          |
| Safety Directions                            | Avoid contact with eyes. Wash hands after use. DO NOT use as a personal or baby wipe.  Avoid contact with damaged skin. Wear recommended PPE                                                                                                                                   |                                                                                                  |                                                                                                                                                                                                                                  |                                                                          |
| First Aid                                    | For advice, contact a Poisons Information Centre. Australia 13 11 26, New Zealand, 0800 764 766                                                                                                                                                                                |                                                                                                  |                                                                                                                                                                                                                                  |                                                                          |
| Regulatory                                   | Australia: ARTG: 405881                                                                                                                                                                                                                                                        |                                                                                                  |                                                                                                                                                                                                                                  |                                                                          |
| Ordering Code                                | HS-5723838 - Henry Schein Alcohol Free Instrument Grade (Pack of 200)                                                                                                                                                                                                          |                                                                                                  |                                                                                                                                                                                                                                  |                                                                          |
| Storage                                      | Store below 30°C in a cool, dry place                                                                                                                                                                                                                                          |                                                                                                  |                                                                                                                                                                                                                                  |                                                                          |
| Shelf Life                                   | 3 years from date of manufacture as indicated on pack                                                                                                                                                                                                                          |                                                                                                  |                                                                                                                                                                                                                                  |                                                                          |