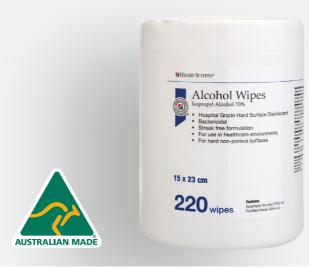

# **Henry Schein Wipes**

**Hospital Grade** Disinfectant IPA 70 % Wipes

| Composition        | Isopropyl Alcohol 70% v/v                                                                                                                                                                                                                                                                                                                                                                                                                                                                                                                                                                                                        |
|--------------------|----------------------------------------------------------------------------------------------------------------------------------------------------------------------------------------------------------------------------------------------------------------------------------------------------------------------------------------------------------------------------------------------------------------------------------------------------------------------------------------------------------------------------------------------------------------------------------------------------------------------------------|
| Wipe Composition   | HS IPopyl Alcohol 70% v/vA 70% is available in Spunbond material. 220 Towelette in Canister and Refill 25 gsm (15 x 23 cm)                                                                                                                                                                                                                                                                                                                                                                                                                                                                                                       |
| Uses               | Dentalife IPA 70% is a "soft" alcohol providing antibacterial, cleaning and solvent properties for disinfection of surfaces.  It is gentle on residues                                                                                                                                                                                                                                                                                                                                                                                                                                                                           |
| Advantages         | Developed for use on medical devices  Broad spectrum anti-bacterial activity  Rapid antibacterial activity  Evaporates after use without leaving residues  Available in clear and blue liquid.                                                                                                                                                                                                                                                                                                                                                                                                                                   |
| Contraindications  | Not to be mixed with any detergents, chemicals or other cleaning agents                                                                                                                                                                                                                                                                                                                                                                                                                                                                                                                                                          |
| Active Against     | Pseudomonas aeruginosa (1 min), Staphylococcus aureus (1 min), Enterococcus hirae (1 min), Candida albican (1 min)                                                                                                                                                                                                                                                                                                                                                                                                                                                                                                               |
| Precautions        | Avoid contamination of food. Avoid direct contact with eyes as may cause eye irritation. In case of direct eye contact, immediately flush eyes with plenty of water for at least 15 minutes. If irritation persists, seek medical attention                                                                                                                                                                                                                                                                                                                                                                                      |
| Clinical Procedure | Surfaces to be disinfected must be pre-cleaned.  For Surfaces Spray or wipe Clinicare IPA 70% onto surfaces to be disinfected. Thoroughly wet surfaces. Leave wet for up to 1 minutes. Wipe liquid off the surface using a clean, single use towelette or cloth.  For Instruments and Equipment Spray or wipe Clinicare IPA 70% onto the instrument or equipment to be disinfected. Follow manufacturer's instructions for disinfecting the instrument or equipment. Leave solution on instrument or equipment for up to 1 minutes. The item can be left to air dry or wiped dry with a single use towelette or lint free cloth. |
| Poison Schedule    | Not Applicable                                                                                                                                                                                                                                                                                                                                                                                                                                                                                                                                                                                                                   |
| Warning            | Flammable                                                                                                                                                                                                                                                                                                                                                                                                                                                                                                                                                                                                                        |
| First Aid          | For advice, contact a Poisons Information Centre (Australia) 13 11 26                                                                                                                                                                                                                                                                                                                                                                                                                                                                                                                                                            |
| Regulatory         | ARTG No. 391996                                                                                                                                                                                                                                                                                                                                                                                                                                                                                                                                                                                                                  |
| Ordering Code      | HS-5722624 - Henry Schein Alcohol Wipes - Hospital Grade Isopropyl Alcohol 70% Tub 220 HS-5722625 - Henry Schein Alcohol Wipes - Hospital Grade Isopropyl Alcohol 70% Tub Refill Refill 220                                                                                                                                                                                                                                                                                                                                                                                                                                      |
| Storage            | Store below 25°C in a cool, dry place                                                                                                                                                                                                                                                                                                                                                                                                                                                                                                                                                                                            |
| Shelf Life         | IPA 70% Clear & Blue Solution 3 years from date of manufacture IPA 70% Towelette 2 years from date of manufacture                                                                                                                                                                                                                                                                                                                                                                                                                                                                                                                |